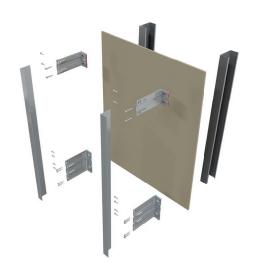

## **DATA SHEET**

CL1 is CLAD-LINE's vertical subframe system suited for a wide range of face fixed and discrete fixed cladding applications including metal rainscreen panels, Rockpanel, fibre cement, high-pressure laminate (HPL) and ACM.

Material:

**CL1 Rails (T/L):** Aluminium Grade 6063 T6 (mill finish)

**CL Support Brackets:** Aluminium Grade 6063 T6 (mill finish)

Fire Performance:

CL1 Rails: A1 Reaction to Fire Classification to EN13501

**CL Support Brackets:** A1 Reaction to Fire Classification to EN13501

(Iso Pad – exempt under Regulation 7 (3) i of

the Building Regulations Approved Document B\*

\*Building Regulations Approved Document B (Fire Safety) volume 1: Dwellings, 2019 editions incorporating 2020 amendments PLUS June 2022 amendments to Approved Document B,